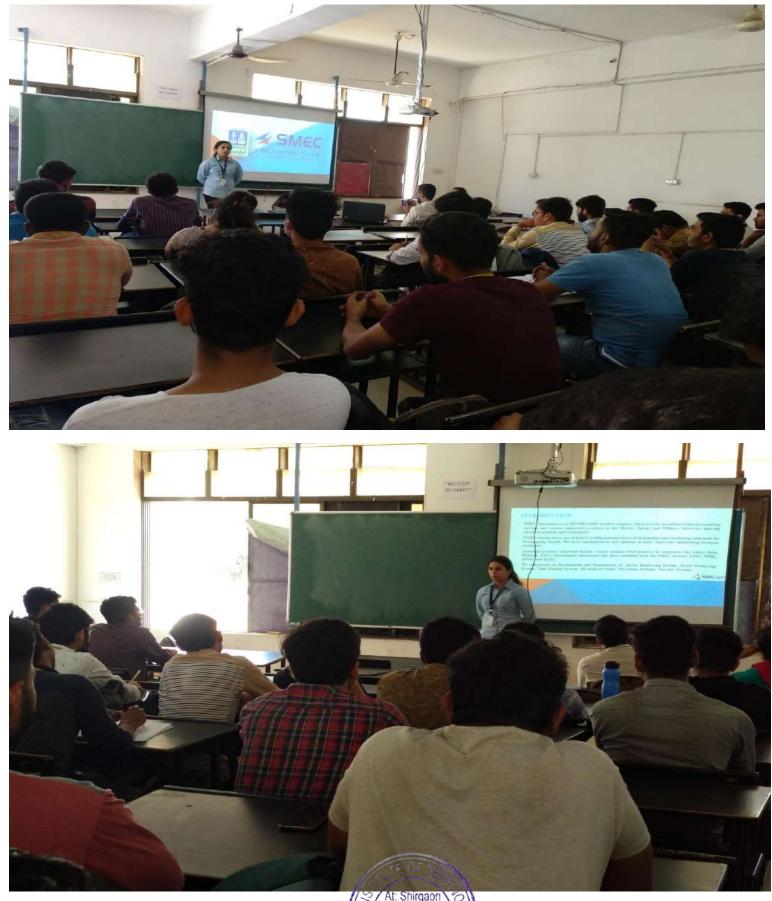

#### NOTICE

All the students of Second year Electrical Engineering Department are informed that there will be a Guest Lecture on "Automation, PLC, SCADA, VFD, HMI" by Ms. Ankita Anshu on 18th April 2022 from 11:00 am onwards.

Venue: - B-105 (S.E.CLASSROOM)

TO D

**Electrical Department** 

Page 3 of 27