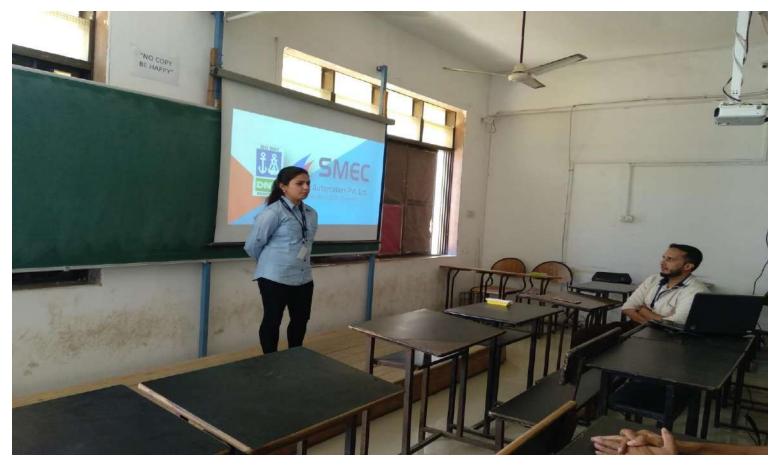

#### Subject : Letter of Appreciation

Respected sir,

We are grateful to you for your valuable time and efforts for delivering a lecture on Automation (PLC, SCADA, VFD & HMI) for our second year electrical engineering students on 18<sup>th</sup> April, 2022 at 11.00.AM. Your lecture was very informative, knowledge, and motivating. Our students will cherish your value-adding words in their heart.

Respected sir,

The Electrical Engineering department wishes to conduct a one-day lecture in SE on INDUSTRIAL AUTOMATION by Ms. Ankita Anshu VLSI Engineer from SMEC Automation Pvt. Ltd. on 18<sup>th</sup> April 2022 at 11.00.AM.

#### NOTICE

All the students of Second year Electrical Engineering Department are informed that there will be a Guest Lecture on "Automation, PLC, SCADA, VFD, HMI" by Ms. Ankita Anshu on 18th April 2022 from 11:00 am onwards.