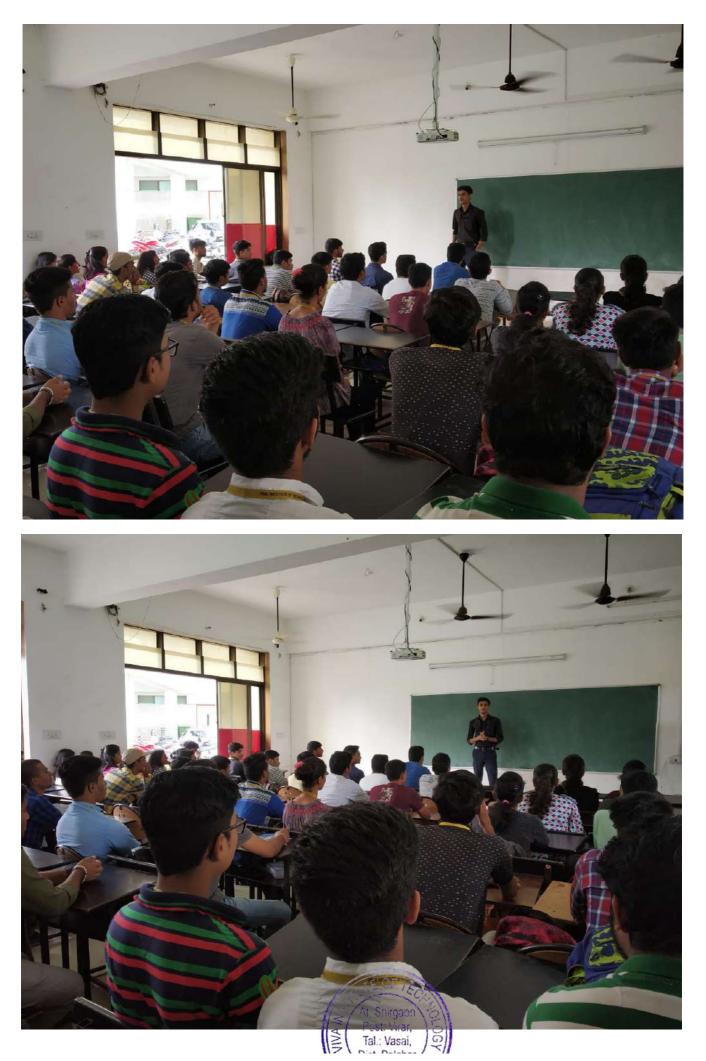

#### Subject : Letter of Appreciation

Respected sir,

We are grateful to you for your valuable time and efforts for delivering a lecture on Automation (PLC, SCADA, VFD & HMI) for our second year electrical engineering students on 18<sup>th</sup> April, 2022 at 11.00.AM. Your lecture was very informative, knowledge, and motivating. Our students will cherish your value-adding words in their heart.

Respected sir,

The Electrical Engineering department wishes to conduct a one-day lecture in SE on INDUSTRIAL AUTOMATION by Ms. Ankita Anshu VLSI Engineer from SMEC Automation Pvt. Ltd. on 18<sup>th</sup> April 2022 at 11.00.AM.

#### NOTICE

All the students of Second year Electrical Engineering Department are informed that there will be a Guest Lecture on "Automation, PLC, SCADA, VFD, HMI" by Ms. Ankita Anshu on 18th April 2022 from 11:00 am onwards.