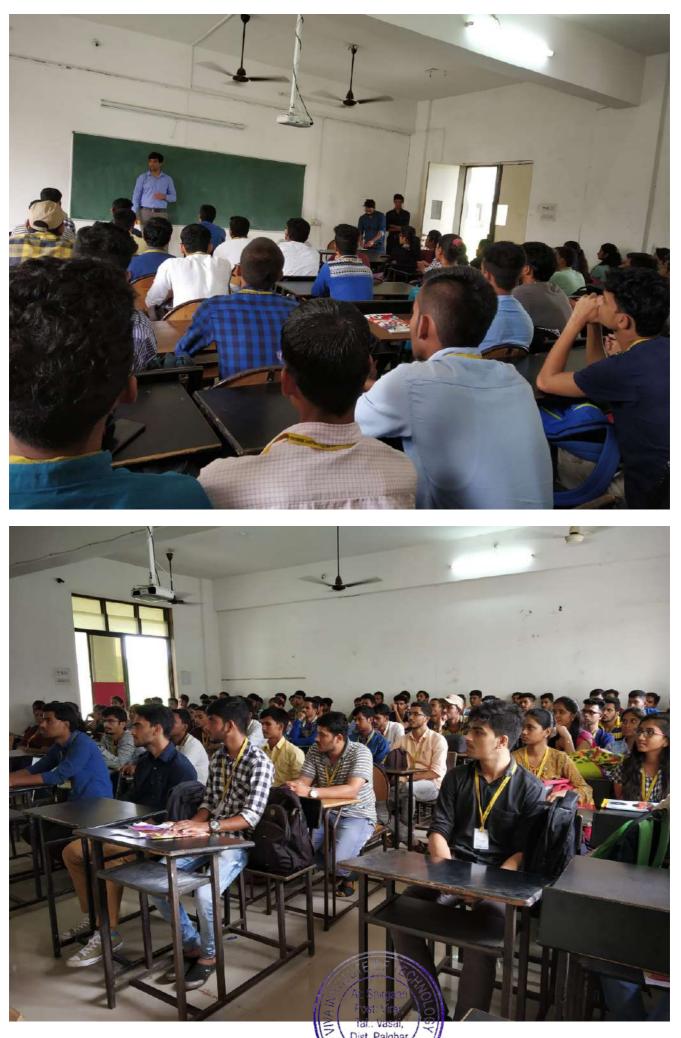

Respected sir,

The Electrical Engineering department wishes to conduct a one-day lecture in SE on INDUSTRIAL AUTOMATION by Ms. Ankita Anshu VLSI Engineer from SMEC Automation Pvt. Ltd. on 18<sup>th</sup> April 2022 at 11.00.AM.

#### NOTICE

All the students of Second year Electrical Engineering Department are informed that there will be a Guest Lecture on "Automation, PLC, SCADA, VFD, HMI" by Ms. Ankita Anshu on 18th April 2022 from 11:00 am onwards.