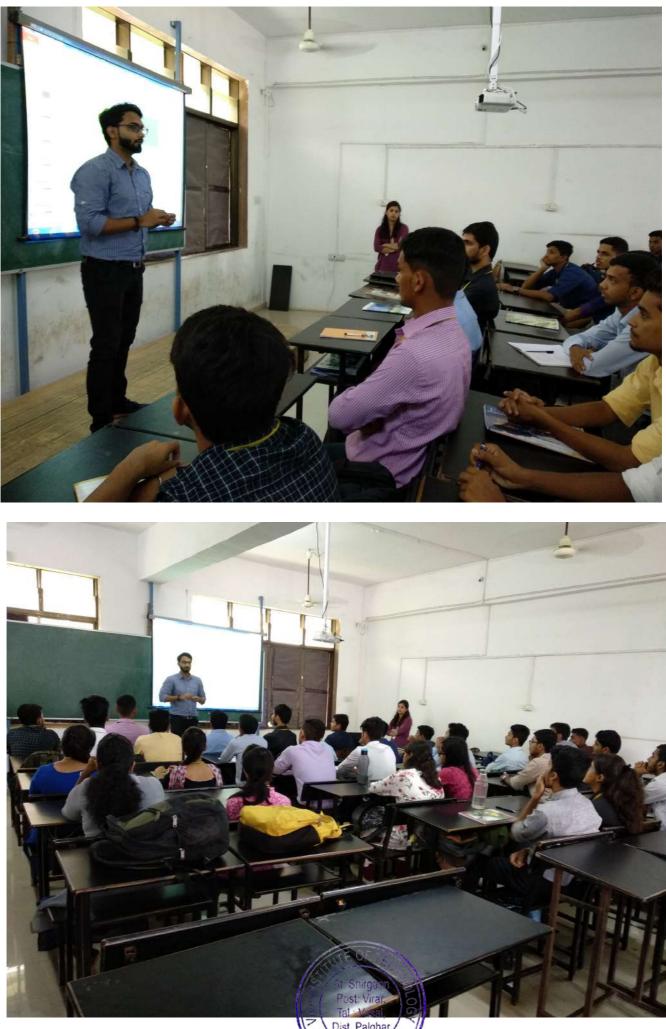

Respected sir,

The Electrical Engineering department wishes to conduct a one-day lecture in SE on INDUSTRIAL AUTOMATION by Ms. Ankita Anshu VLSI Engineer from SMEC Automation Pvt. Ltd. on 18<sup>th</sup> April 2022 at 11.00.AM.

#### NOTICE

All the students of Second year Electrical Engineering Department are informed that there will be a Guest Lecture on "Automation, PLC, SCADA, VFD, HMI" by Ms. Ankita Anshu on 18th April 2022 from 11:00 am onwards.

#### NOTICE

All the students of Final-year Electrical Engineering are informed that; there will be a Guest Lecture on "Automation, PLC, SCADA, VFD, HMI" by "Mr. Vijay Ambulkar" & "Mr. Shino Varughese" on 11<sup>th</sup> March 2020 at 11:00 AM.

Venue: - B.E-Electrical Classroom (A-007).

H. O. D.

**Electrical Department** 

Page 7 of 27

Guest Lecture on Automation, PLC, SCADA, HMI by Mrs. Ankita Anshu & Mrs. Shino K. Varughese

Guest Lecture on Automation, PLC, SCADES Pagnar, HMI by Mrs. Ankita Anshu & Mrs. Shino K. Varughese