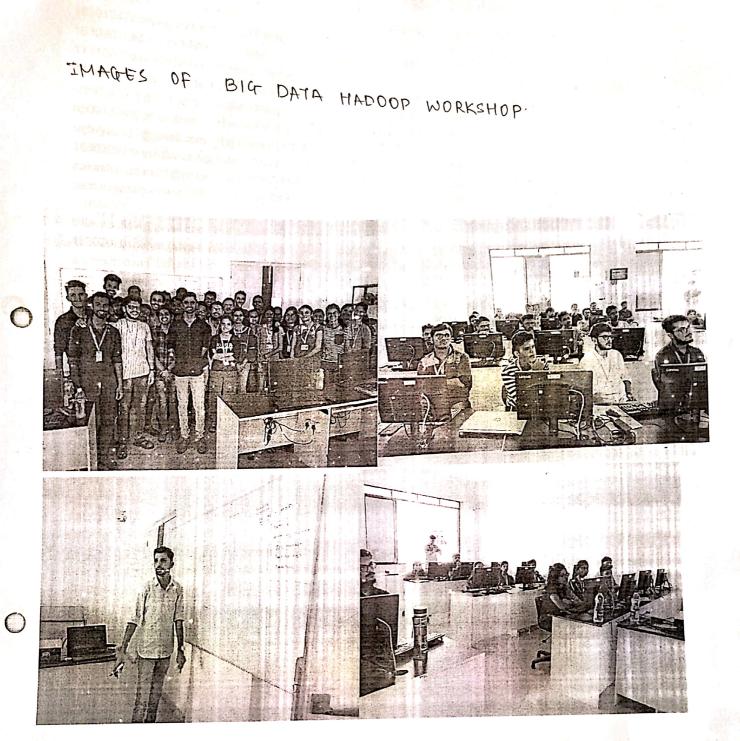

# Vishnu Waman Thakur Charitable Trust's VIVA Institute of Technology

|               |        | 2017-2018                                             |
|---------------|--------|-------------------------------------------------------|
| Main Scheme   | Sr. No | Name of the capacity enhancement program              |
|               | 1      | Guest lecture on Basics of Timers, Interruots and ARM |
|               |        | processor                                             |
|               | 2      | Guest lecture on "Wireless networks "                 |
|               | 3      | Recent trends in Embedded systems                     |
| ICT/Computing | 4      | Guest lecture on "Robotics"                           |
| Skills        | 5      | Seminar on Parallel and Distributed Computing         |
|               | 6      | Workshop on Big Data HADOOP                           |
|               | 7      | Workshop on Python                                    |
|               | 8      | Guest lecture on Entrepreneurship on CNC Machines     |