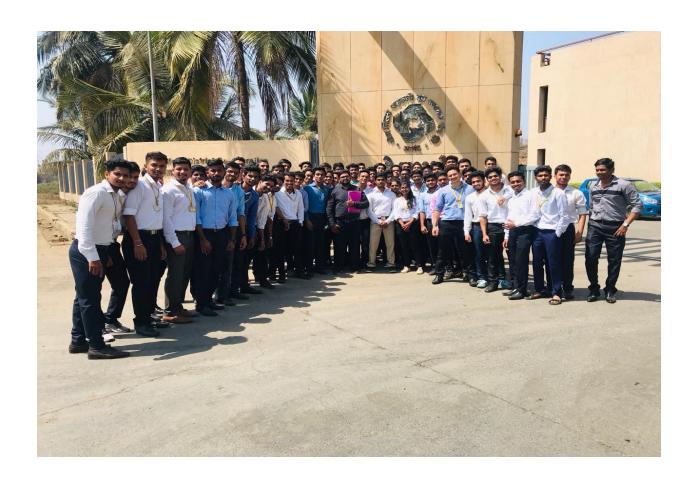

#### **Industry Name: Amul Plant**

Place of Visit: Kaner Vaitarna Road, Tokre village, Virar (E)

Date of Visit: 09th April and 10th April 2019

Department of Mechanical Engineering of VIVA Institute of Technology, Virar organized an Industrial Visit to "Amul Plant" at Kaner Vaitarna Road, Tokre village, Virar (E) for the subject Refrigeration and Air Conditioning (Sem VI). The visit was conducted for 2 days on 09<sup>th</sup> and 10<sup>th</sup> April 2019 and for 125 T.E. Mechanical Engineering students and 4 faculty members. 57 students from TE-A division and 2 faculty members attended the visit on 9<sup>th</sup> April 2019 and 64 students from TE-B division and 2 faculty members attended the visit on 10<sup>th</sup> April 2019.

The plant has as a large milk storage plant where around 10 lakh liters of milk is collected every day. The milk samples are first tested in the laboratory and then the amount of milk collection is decided. Further milk is sent for pasteurization which destroys the bacteria present in the milk and then is sent to the chilling center for instant chilling. This chilled milk is supplied to the milk tankers which are provided with internal insulation pads to maintain the temperature of the milk while transportation. Milk packets are also made using automated milk filling and packaging machine. They are also into the production of ice- creams which is a total automated process and also makes use of SAP ERP application in its work environment.