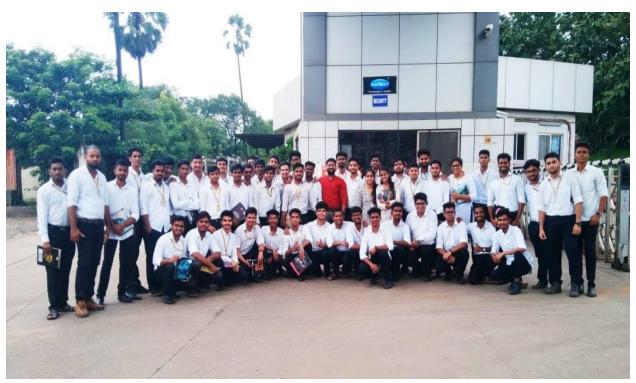

#### **Report on Industrial Visit**

#### **Industry Name: Navneet Education Ltd**

Place of Visit: Survey No. 62/2, Khaniwade, Virar(E)

Date of Visit: 24th September 2019

Department of Mechanical Engineering of VIVA Institute of Technology, Virar organized an Industrial Visit to "Navneet Education Ltd" at Khaniwade, Virar (E) for the subject Production Planning and Control (Sem VII). The visit was conducted on 24<sup>th</sup> September 2019 for 120 B.E. Mechanical Engineering students and 2 faculty members. 59 students from BE-A division, 53 students from BE-B division and 2 faculties attended the visit.

The company has a large storage area where they store large paper rolls which are further sent for paper cutting process. Huge paper cutting machines are used to cut the paper into sheets which are further stacked over each other and are collected at the outlet. These sheets are further sent for printing process where they make use of silicon stencils which are fitted over a roller and those paper sheets are led to pass through these rollers to get the lines printed. The final paper cutting is done by a slicing machine which consist of blade and metal plate. The metal plate restricts the movement of paper and the blades cuts the paper into the required size eliminating the excess paper. Finally the papers are bound together according to different size to make a notebook. A separate section known as Q table is also present at the plant where final products are inspected. The company manufactures notebooks, scrapbooks, diary, notepads, colouring books, file folders and gift wrapping papers also.