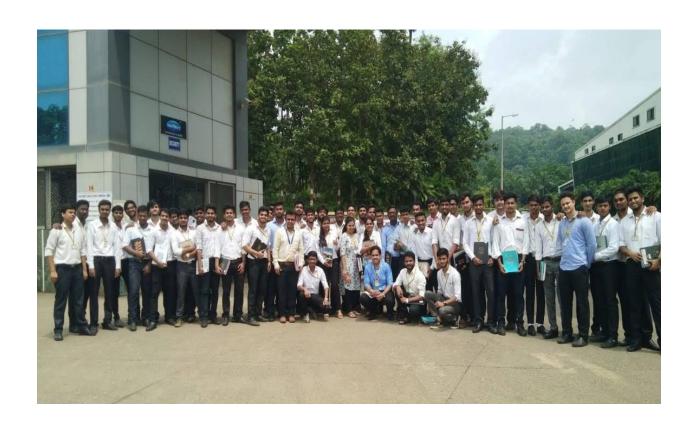

#### **Report on Industrial Visit**

#### **Industry Name: Navneet Education Ltd**

Place of Visit: Survey No. 62/2, Khaniwade, Virar(E)

Date of Visit: 24th September 2019

Department of Mechanical Engineering of VIVA Institute of Technology, Virar organized an Industrial Visit to "Navneet Education Ltd" at Khaniwade, Virar (E) for the subject Production Planning and Control (Sem VII). The visit was conducted on 24<sup>th</sup> September 2019 for 120 B.E. Mechanical Engineering students and 2 faculty members. 59 students from BE-A division, 53 students from BE-B division and 2 faculties attended the visit.

The company has a large storage area where they store large paper rolls which are further sent for paper cutting process. Huge paper cutting machines are used to cut the paper into sheets which are further stacked over each other and are collected at the outlet. These sheets are further sent for printing process where they make use of silicon stencils which are fitted over a roller and those paper sheets are led to pass through these rollers to get the lines printed. The final paper cutting is done by a slicing machine which consist of blade and metal plate. The metal plate restricts the movement of paper and the blades cuts the paper into the required size eliminating the excess paper. Finally the papers are bound together according to different size to make a notebook. A separate section known as Q table is also present at the plant where final products are inspected. The company manufactures notebooks, scrapbooks, diary, notepads, colouring books, file folders and gift wrapping papers also.