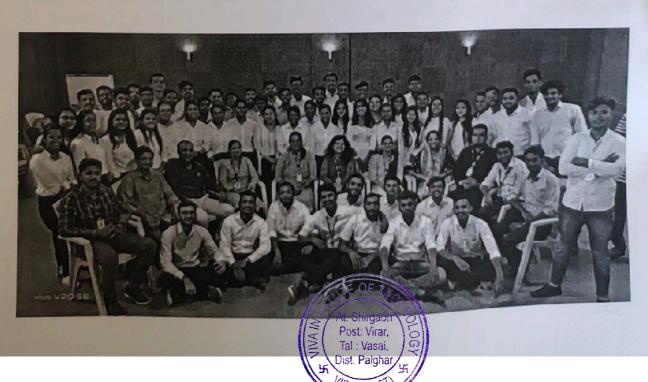

All students of EXTC department and faculty attended this Virtual visit organized on 1st April 2022