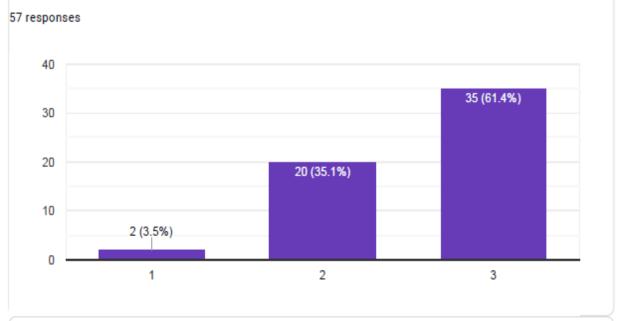

### VIVA Institute of Technology

Approved By AICTE, New Delhi, DTE, Govt. of Maharashtra Affiliated to the University of Mumbai Shirgaon, Virar(E.), Dist: Palghar- 401305, Maharashtra

CO 3 : Appreciate the application of security techniques and technologies un solving reallife security problems in practical systems.