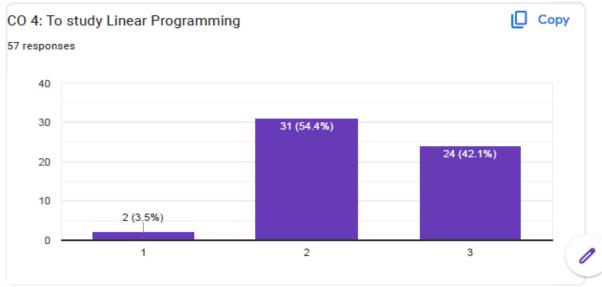

ghar- 401305, Maharashtra

#### **COURSE EXIT SURVEY**







## VIVA Institute of Technology









# VIVA Institute of Technology







## VIVA Institute of Technology







### VIVA Institute of Technology







### VIVA Institute of Technology

Approved By AICTE, New Delhi, DTE, Govt. of Maharashtra Affiliated to the University of Mumbai Shirgaon, Virar(E.), Dist: Palghar- 401305, Maharashtra

CO 3 : Appreciate the application of security techniques and technologies un solving reallife security problems in practical systems.









## VIVA Institute of Technology

Approved By AICTE, New Delhi, DTE, Govt. of Maharashtra Affiliated to the University of Mumbai Shirgaon, Virar(E.), Dist: Palghar- 401305, Maharashtra



AA Prof. Janhvi Sangoi







# VIVA Institute of Technology









## VIVA Institute of Technology







# VIVA Institute of Technology









## VIVA Institute of Technology

Approved By AICTE, New Delhi, DTE, Govt. of Maharashtra Affiliated to the University of Mumbai Shirgaon, Virar(E.), Dist: Palghar- 401305, Maharashtra

#### PROGRAM EXIT SURVEY







## VIVA Institute of Technology







### VIVA Institute of Technology







### VIVA Institute of Technology







### VIVA Institute of Technology