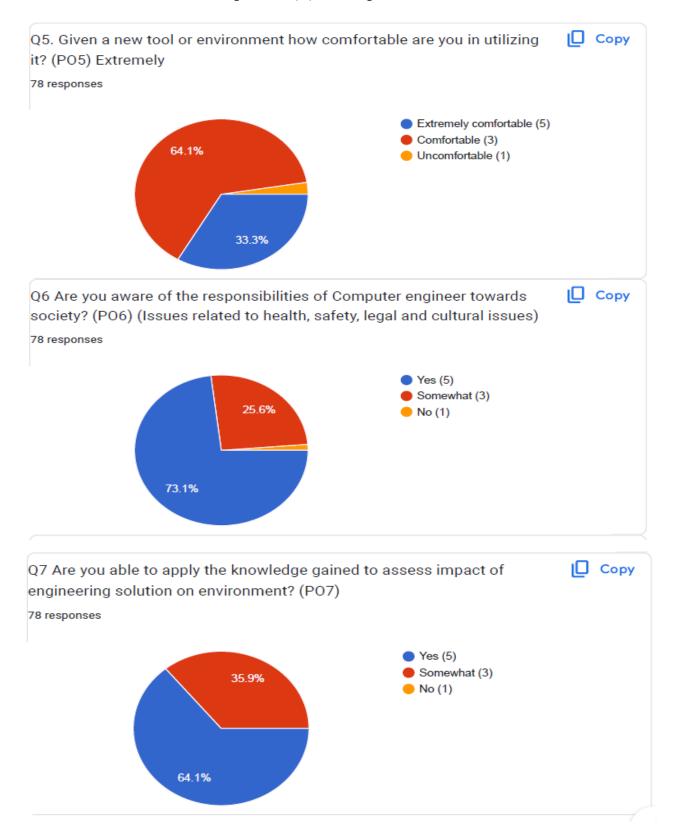

Palghar- 401305, Maharashtra

CO 3 : Appreciate the application of security techniques and technologies un solving reallife security problems in practical systems.









## VIVA Institute of Technology

Approved By AICTE, New Delhi, DTE, Govt. of Maharashtra Affiliated to the University of Mumbai Shirgaon, Virar(E.), Dist: Palghar- 401305, Maharashtra



AA Prof. Janhvi Sangoi







# VIVA Institute of Technology









## VIVA Institute of Technology







# VIVA Institute of Technology









## VIVA Institute of Technology

Approved By AICTE, New Delhi, DTE, Govt. of Maharashtra Affiliated to the University of Mumbai Shirgaon, Virar(E.), Dist: Palghar- 401305, Maharashtra

#### PROGRAM EXIT SURVEY







## VIVA Institute of Technology







### VIVA Institute of Technology







### VIVA Institute of Technology







### VIVA Institute of Technology