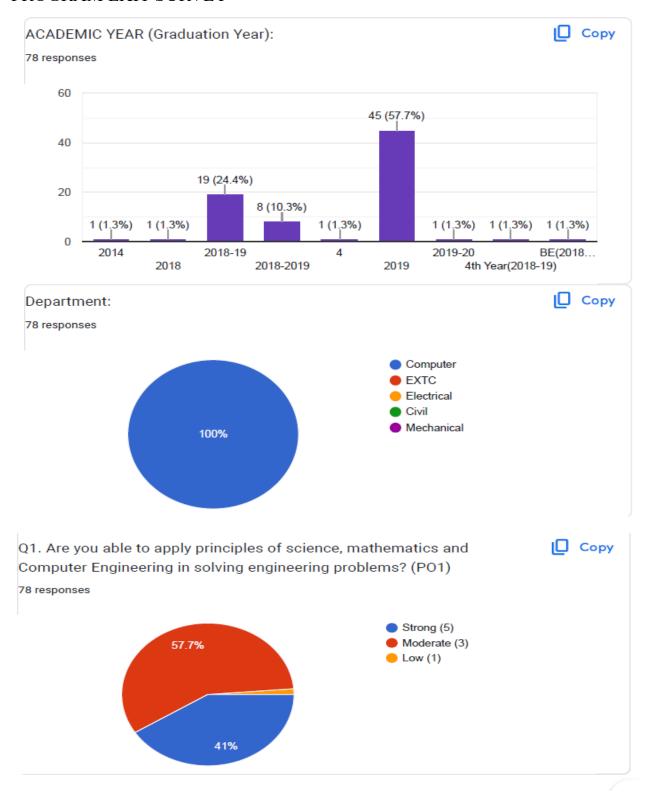

f Maharashtra Affiliated to the University of Mumbai Shirgaon, Virar(E.), Dist: Palghar- 401305, Maharashtra

CO 3 : Appreciate the application of security techniques and technologies un solving reallife security problems in practical systems.









## VIVA Institute of Technology

Approved By AICTE, New Delhi, DTE, Govt. of Maharashtra Affiliated to the University of Mumbai Shirgaon, Virar(E.), Dist: Palghar- 401305, Maharashtra



AA Prof. Janhvi Sangoi







# VIVA Institute of Technology









## VIVA Institute of Technology







# VIVA Institute of Technology









## VIVA Institute of Technology

Approved By AICTE, New Delhi, DTE, Govt. of Maharashtra Affiliated to the University of Mumbai Shirgaon, Virar(E.), Dist: Palghar- 401305, Maharashtra

#### PROGRAM EXIT SURVEY







## VIVA Institute of Technology







### VIVA Institute of Technology







### VIVA Institute of Technology







### VIVA Institute of Technology