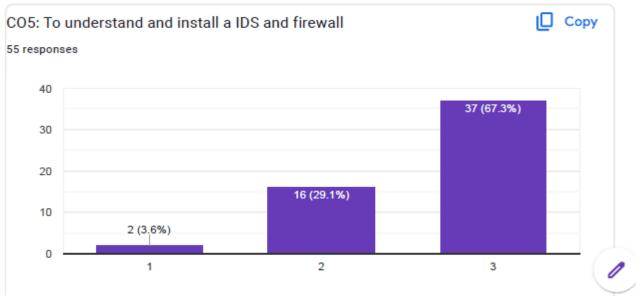

### VIVA Institute of Technology

Approved By AICTE, New Delhi, DTE, Govt. of Maharashtra Affiliated to the University of Mumbai Shirgaon, Virar(E.), Dist: Palghar- 401305, Maharashtra

CO 3 : Appreciate the application of security techniques and technologies un solving reallife security problems in practical systems.