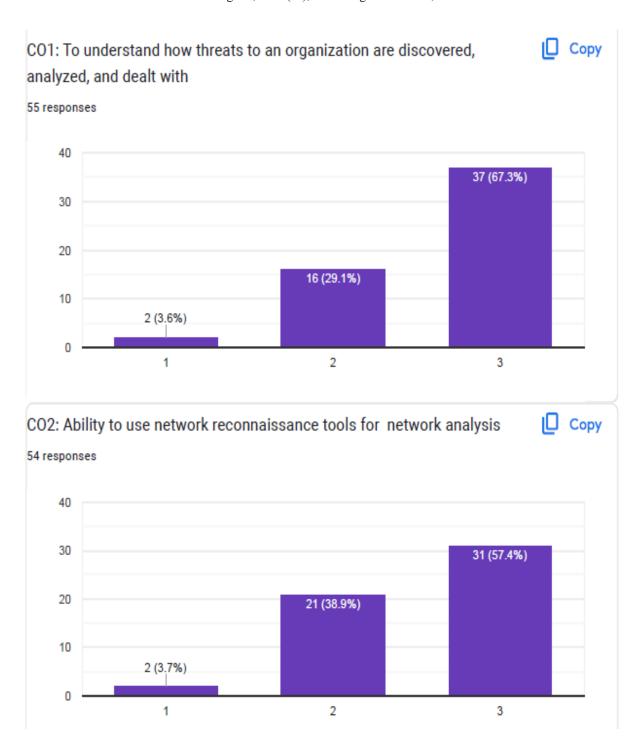

### VIVA Institute of Technology

Approved By AICTE, New Delhi, DTE, Govt. of Maharashtra Affiliated to the University of Mumbai Shirgaon, Virar(E.), Dist: Palghar- 401305, Maharashtra

CO 3 : Appreciate the application of security techniques and technologies un solving reallife security problems in practical systems.