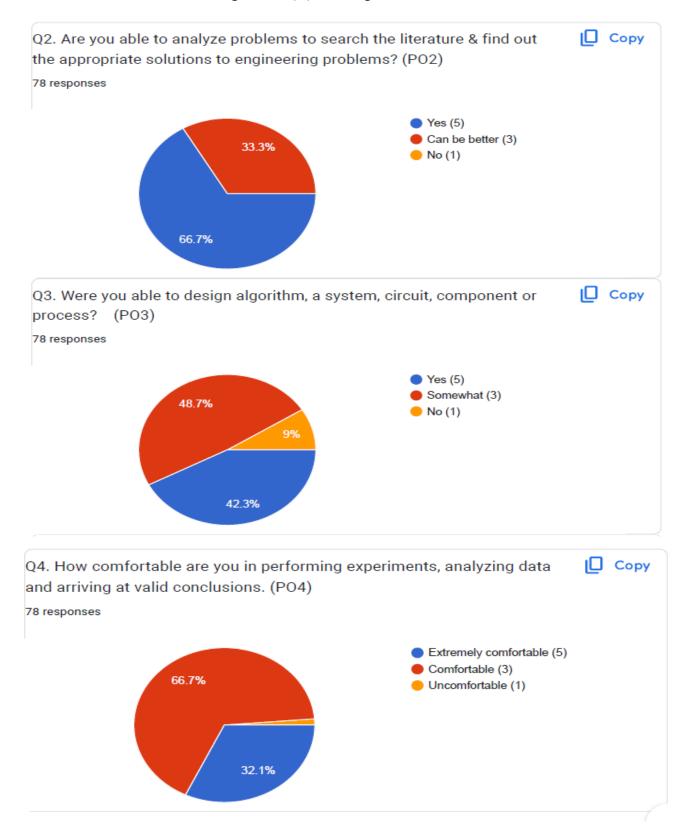

ity of Mumbai Shirgaon, Virar(E.), Dist: Palghar- 401305, Maharashtra

CO 3 : Appreciate the application of security techniques and technologies un solving reallife security problems in practical systems.









## VIVA Institute of Technology

Approved By AICTE, New Delhi, DTE, Govt. of Maharashtra Affiliated to the University of Mumbai Shirgaon, Virar(E.), Dist: Palghar- 401305, Maharashtra



AA Prof. Janhvi Sangoi







# VIVA Institute of Technology









## VIVA Institute of Technology







# VIVA Institute of Technology









## VIVA Institute of Technology

Approved By AICTE, New Delhi, DTE, Govt. of Maharashtra Affiliated to the University of Mumbai Shirgaon, Virar(E.), Dist: Palghar- 401305, Maharashtra

#### PROGRAM EXIT SURVEY







## VIVA Institute of Technology







### VIVA Institute of Technology







### VIVA Institute of Technology







### VIVA Institute of Technology