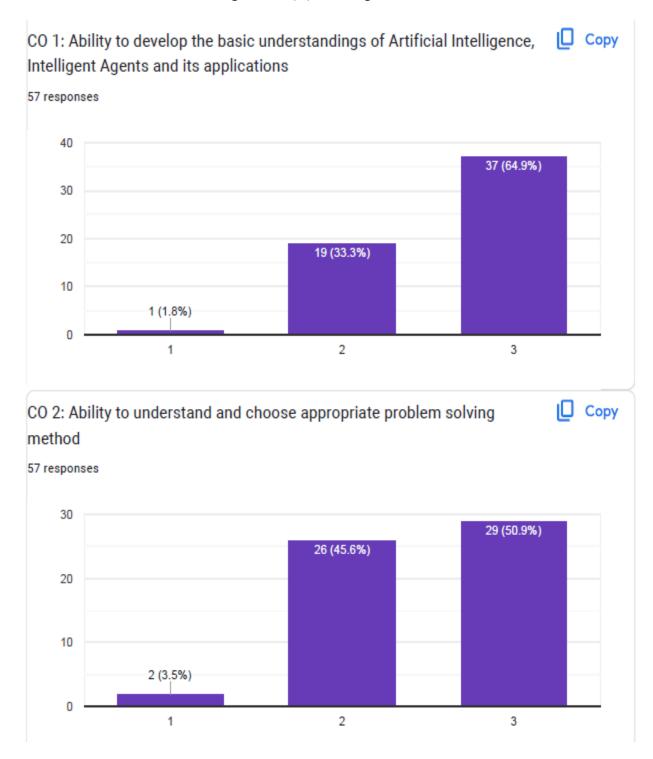

ts) in terms of their relevance to the latest technologies or future technologies? |           |              |      |         |      |
| 4        | How do you rate the outcomes that your ward has achieved from the different projects/mini projects?                  |           | /            |      |         |      |
| 5        | How do you rate the overall curriculum of your ward?                                                                 |           |              |      |         |      |





## VIVA Institute of Technology

Approved By AICTE, New Delhi, DTE, Govt. of Maharashtra Affiliated to the University of Mumbai Shirgaon, Virar(E.), Dist: Palghar- 401305, Maharashtra

#### **COURSE EXIT SURVEY**







## VIVA Institute of Technology









# VIVA Institute of Technology







## VIVA Institute of Technology







### VIVA Institute of Technology







### VIVA Institute of Technology

Approved By AICTE, New Delhi, DTE, Govt. of Maharashtra Affiliated to the University of Mumbai Shirgaon, Virar(E.), Dist: Palghar- 401305, Maharashtra

CO 3 : Appreciate the application of security techniques and technologies un solving reallife security problems in practical systems.









## VIVA Institute of Technology

Approved By AICTE, New Delhi, DTE, Govt. of Maharashtra Affiliated to the University of Mumbai Shirgaon, Virar(E.), Dist: Palghar- 401305, Maharashtra



AA Prof. Janhvi Sangoi







# VIVA Institute of Technology









## VIVA Institute of Technology







# VIVA Institute of Technology









## VIVA Institute of Technology

Approved By AICTE