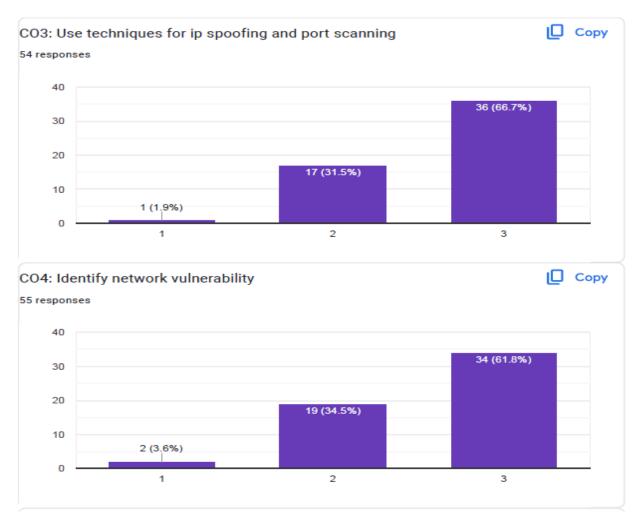

### VIVA Institute of Technology

Approved By AICTE, New Delhi, DTE, Govt. of Maharashtra Affiliated to the University of Mumbai Shirgaon, Virar(E.), Dist: Palghar- 401305, Maharashtra

CO 3 : Appreciate the application of security techniques and technologies un solving reallife security problems in practical systems.