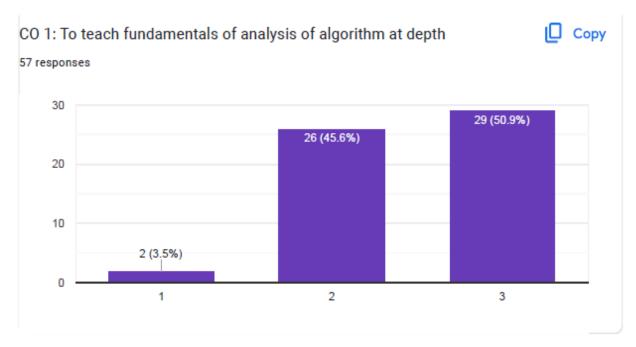

of Mumbai Shirgaon, Virar(E.), Dist: Palghar- 401305, Maharashtra

#### **COURSE EXIT SURVEY**







## VIVA Institute of Technology









# VIVA Institute of Technology







## VIVA Institute of Technology







### VIVA Institute of Technology







### VIVA Institute of Technology

Approved By AICTE, New Delhi, DTE, Govt. of Maharashtra Affiliated to the University of Mumbai Shirgaon, Virar(E.), Dist: Palghar- 401305, Maharashtra

CO 3 : Appreciate the application of security techniques and technologies un solving reallife security problems in practical systems.









## VIVA Institute of Technology

Approved By AICTE, New Delhi, DTE, Govt. of Maharashtra Affiliated to the University of Mumbai Shirgaon, Virar(E.), Dist: Palghar- 401305, Maharashtra



AA Prof. Janhvi Sangoi







# VIVA Institute of Technology









## VIVA Institute of Technology







# VIVA Institute of Technology









## VIVA Institute of Technology

Approved By AICTE, New Delhi, DTE, Govt. of Maharashtra Affiliated to the University of Mumbai Shirgaon, Virar(E.), Dist: Palghar- 401305, Maharashtra

#### PROGRAM EXIT SURVEY







## VIVA Institute of Technology







### VIVA Institute of Technology







### VIVA Institute of Technology







### VIVA Institute of Technology