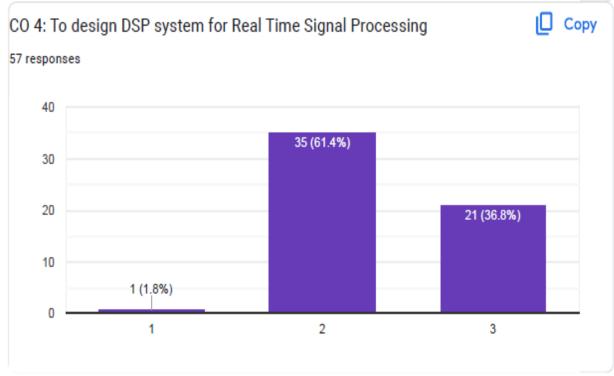

| How do you rate the courses(subjects) in terms of their relevance to the latest technologies or future technologies? |           |              |      |         |      |
| 4        | How do you rate the outcomes that your ward has achieved from the different projects/mini projects?                  |           | /            |      |         |      |
| 5        | How do you rate the overall curriculum of your ward?                                                                 |           |              |      |         |      |





## VIVA Institute of Technology

Approved By AICTE, New Delhi, DTE, Govt. of Maharashtra Affiliated to the University of Mumbai Shirgaon, Virar(E.), Dist: Palghar- 401305, Maharashtra

#### **COURSE EXIT SURVEY**







## VIVA Institute of Technology









# VIVA Institute of Technology







## VIVA Institute of Technology







### VIVA Institute of Technology







### VIVA Institute of Technology

Approved By AICTE, New Delhi, DTE, Govt. of Maharashtra Affiliated to the University of Mumbai Shirgaon, Virar(E.), Dist: Palghar- 401305, Maharashtra

CO 3 : Appreciate the application of security techniques and technologies un solving reallife security problems in practical systems.









## VIVA Institute of Technology

Approved By AICTE, New Delhi, DTE, Govt. of Maharashtra Affiliated to the University of Mumbai Shirgaon, Virar(E.), Dist: Palghar- 401305, Maharashtra



AA Prof. Janhvi Sangoi







# VIVA Institute of Technology









## VIVA Institute of Technology







# VIVA Institute of Technology









## VIVA Inst