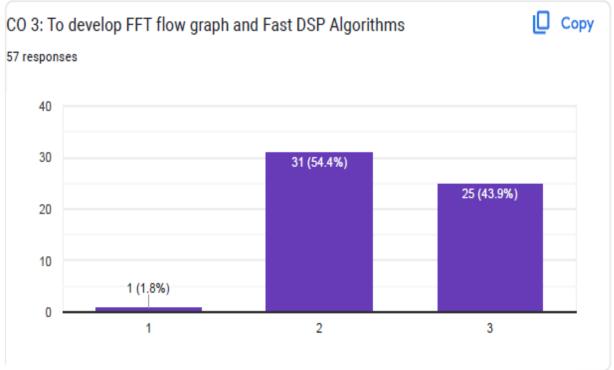

| How do you rate the courses(subjects) in terms of their relevance to the latest technologies or future technologies? |           |              |      |         |      |
| 4        | How do you rate the outcomes that your ward has achieved from the different projects/mini projects?                  |           | /            |      |         |      |
| 5        | How do you rate the overall curriculum of your ward?                                                                 |           |              |      |         |      |





## VIVA Institute of Technology

Approved By AICTE, New Delhi, DTE, Govt. of Maharashtra Affiliated to the University of Mumbai Shirgaon, Virar(E.), Dist: Palghar- 401305, Maharashtra

#### **COURSE EXIT SURVEY**







## VIVA Institute of Technology









# VIVA Institute of Technology







## VIVA Institute of Technology







### VIVA Institute of Technology







### VIVA Institute of Technology

Approved By AICTE, New Delhi, DTE, Govt. of Maharashtra Affiliated to the University of Mumbai Shirgaon, Virar(E.), Dist: Palghar- 401305, Maharashtra

CO 3 : Appreciate the application of security techniques and technologies un solving reallife security problems in practical systems.









## VIVA Institute of Technology

Approved By AICTE, New Delhi, DTE, Govt. of Maharashtra Affiliated to the University of Mumbai Shirgaon, Virar(E.), Dist: Palghar- 401305, Maharashtra



AA Prof. Janhvi Sangoi







# VIVA Institute of Technology









## VIVA Institute of Technology







# VIVA Institute of Technology









## VIVA In