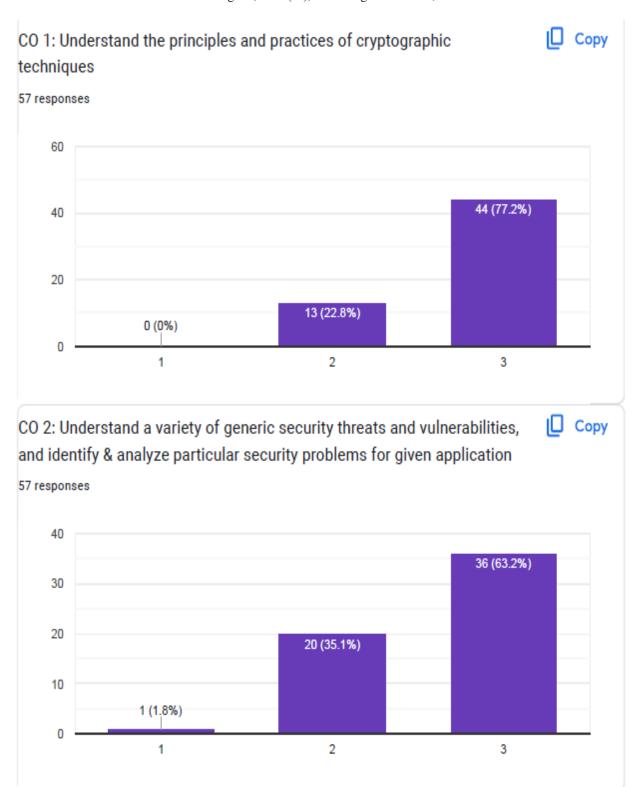

es? |           |              |      |         |      |
| 4        | How do you rate the outcomes that your ward has achieved from the different projects/mini projects?                  |           | /            |      |         |      |
| 5        | How do you rate the overall curriculum of your ward?                                                                 |           |              |      |         |      |





## VIVA Institute of Technology

Approved By AICTE, New Delhi, DTE, Govt. of Maharashtra Affiliated to the University of Mumbai Shirgaon, Virar(E.), Dist: Palghar- 401305, Maharashtra

#### **COURSE EXIT SURVEY**







## VIVA Institute of Technology









# VIVA Institute of Technology







## VIVA Institute of Technology







### VIVA Institute of Technology







### VIVA Institute of Technology

Approved By AICTE, New Delhi, DTE, Govt. of Maharashtra Affiliated to the University of Mumbai Shirgaon, Virar(E.), Dist: Palghar- 401305, Maharashtra

CO 3 : Appreciate the application of security techniques and technologies un solving reallife security problems in practical systems.









## VIVA Institute of Technology

Approved By AICTE, New Delhi, DTE, Govt. of Maharashtra Affiliated to the University of Mumbai Shirgaon, Virar(E.), Dist: Palghar- 401305, Maharashtra



AA Prof. Janhvi Sangoi







# VIVA Institute of Technology









## VIVA Institute of Technology







# VIVA Institute of Technology









## VIVA Institute of Technology

Approved By AICTE, New Delhi, DTE, Govt. of Maharashtra Affiliated to the University of Mumbai S