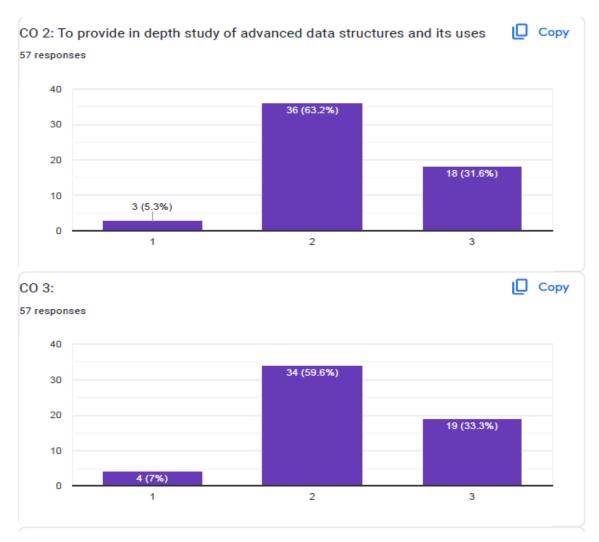

alghar- 401305, Maharashtra

#### **COURSE EXIT SURVEY**







## VIVA Institute of Technology









# VIVA Institute of Technology







## VIVA Institute of Technology







### VIVA Institute of Technology







### VIVA Institute of Technology

Approved By AICTE, New Delhi, DTE, Govt. of Maharashtra Affiliated to the University of Mumbai Shirgaon, Virar(E.), Dist: Palghar- 401305, Maharashtra

CO 3 : Appreciate the application of security techniques and technologies un solving reallife security problems in practical systems.









## VIVA Institute of Technology

Approved By AICTE, New Delhi, DTE, Govt. of Maharashtra Affiliated to the University of Mumbai Shirgaon, Virar(E.), Dist: Palghar- 401305, Maharashtra



AA Prof. Janhvi Sangoi







# VIVA Institute of Technology









## VIVA Institute of Technology







# VIVA Institute of Technology









## VIVA Institute of Technology

Approved By AICTE, New Delhi, DTE, Govt. of Maharashtra Affiliated to the University of Mumbai Shirgaon, Virar(E.), Dist: Palghar- 401305, Maharashtra

#### PROGRAM EXIT SURVEY







## VIVA Institute of Technology







### VIVA Institute of Technology







### VIVA Institute of Technology







### VIVA Institute of Technology