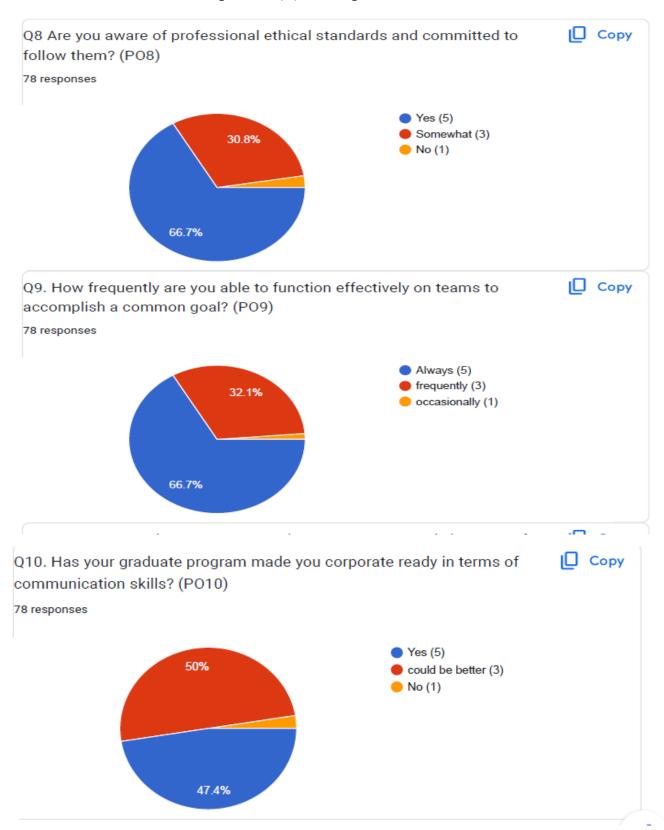

preciate the application of security techniques and technologies un solving reallife security problems in practical systems.









## VIVA Institute of Technology

Approved By AICTE, New Delhi, DTE, Govt. of Maharashtra Affiliated to the University of Mumbai Shirgaon, Virar(E.), Dist: Palghar- 401305, Maharashtra



AA Prof. Janhvi Sangoi







# VIVA Institute of Technology









## VIVA Institute of Technology







# VIVA Institute of Technology









## VIVA Institute of Technology

Approved By AICTE, New Delhi, DTE, Govt. of Maharashtra Affiliated to the University of Mumbai Shirgaon, Virar(E.), Dist: Palghar- 401305, Maharashtra

#### PROGRAM EXIT SURVEY







## VIVA Institute of Technology







### VIVA Institute of Technology







### VIVA Institute of Technology







### VIVA Institute of Technology