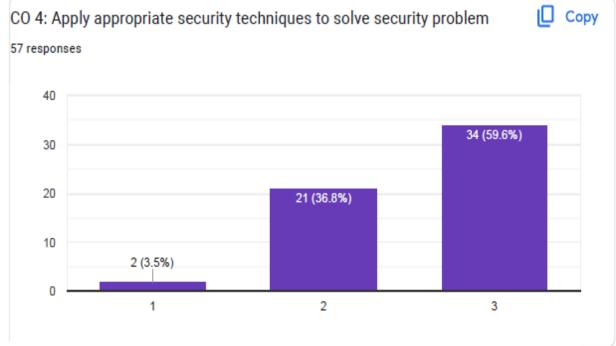

### VIVA Institute of Technology

Approved By AICTE, New Delhi, DTE, Govt. of Maharashtra Affiliated to the University of Mumbai Shirgaon, Virar(E.), Dist: Palghar- 401305, Maharashtra

CO 3 : Appreciate the application of security techniques and technologies un solving reallife security problems in practical systems.