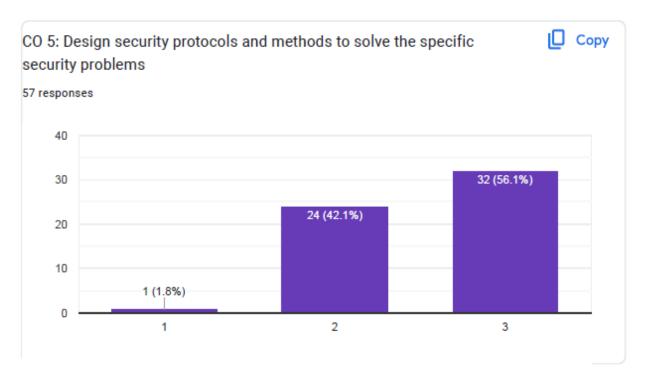

### VIVA Institute of Technology

Approved By AICTE, New Delhi, DTE, Govt. of Maharashtra Affiliated to the University of Mumbai Shirgaon, Virar(E.), Dist: Palghar- 401305, Maharashtra

CO 3 : Appreciate the application of security techniques and technologies un solving reallife security problems in practical systems.