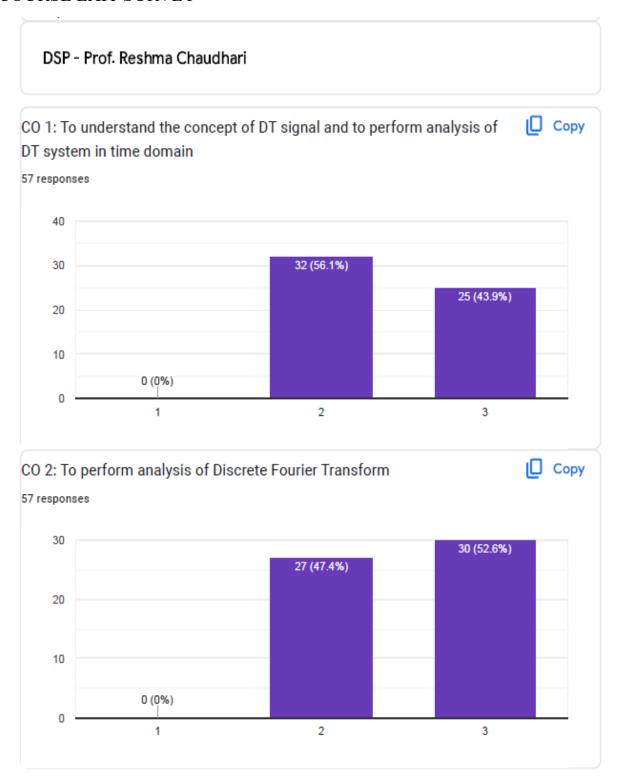

|      |         |      |
| 3        | How do you rate the courses(subjects) in terms of their relevance to the latest technologies or future technologies? |           |              |      |         |      |
| 4        | How do you rate the outcomes that your ward has achieved from the different projects/mini projects?                  |           | /            |      |         |      |
| 5        | How do you rate the overall curriculum of your ward?                                                                 |           |              |      |         |      |





## VIVA Institute of Technology

Approved By AICTE, New Delhi, DTE, Govt. of Maharashtra Affiliated to the University of Mumbai Shirgaon, Virar(E.), Dist: Palghar- 401305, Maharashtra

#### **COURSE EXIT SURVEY**







## VIVA Institute of Technology









# VIVA Institute of Technology







## VIVA Institute of Technology







### VIVA Institute of Technology







### VIVA Institute of Technology

Approved By AICTE, New Delhi, DTE, Govt. of Maharashtra Affiliated to the University of Mumbai Shirgaon, Virar(E.), Dist: Palghar- 401305, Maharashtra

CO 3 : Appreciate the application of security techniques and technologies un solving reallife security problems in practical systems.









## VIVA Institute of Technology

Approved By AICTE, New Delhi, DTE, Govt. of Maharashtra Affiliated to the University of Mumbai Shirgaon, Virar(E.), Dist: Palghar- 401305, Maharashtra



AA Prof. Janhvi Sangoi







# VIVA Institute of Technology









## VIVA Institute of Technology







# VIVA Inst