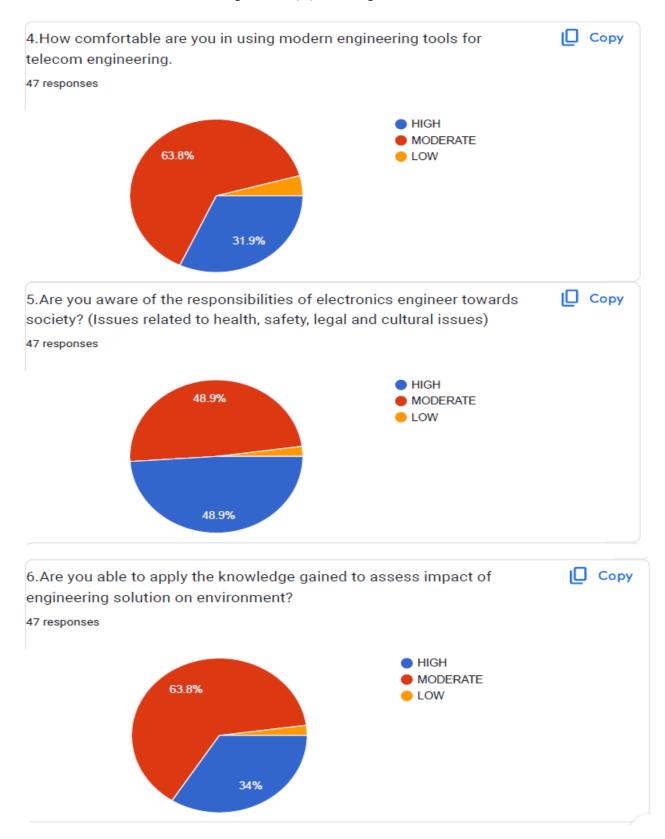

How do you rate the courses(subjects) in terms of their relevance to the latest technologies or future technologies? |           |              | /    |         |      |
| 1           | How do you rate the outcomes that your ward has achieved from the different projects/mini projects?                  |           | ~            |      |         |      |
|             | How do you rate the overall curriculum of your ward?                                                                 |           |              |      |         |      |





### VIVA Institute of Technology

Approved By AICTE, New Delhi, DTE, Govt. of Maharashtra Affiliated to the University of Mumbai Shirgaon, Virar(E.), Dist: Palghar- 401305, Maharashtra

#### PROGRAM EXIT SURVEY







### VIVA Institute of Technology







### VIVA Institute of Technology







### VIVA Institute of Technology







# Vishnu Waman Thakur Charitable Trust's VIVA Institute of Technology Approved By AICTE, New Delhi, DTE, Govt. of Maharashtra

Approved By AICTE, New Delhi, DTE, Govt. of Maharashtra Affiliated to the University of Mumbai Shirgaon, Virar(E.), Dist: Palghar- 401305, Maharashtra

**COURSE EXIT SURVEY**