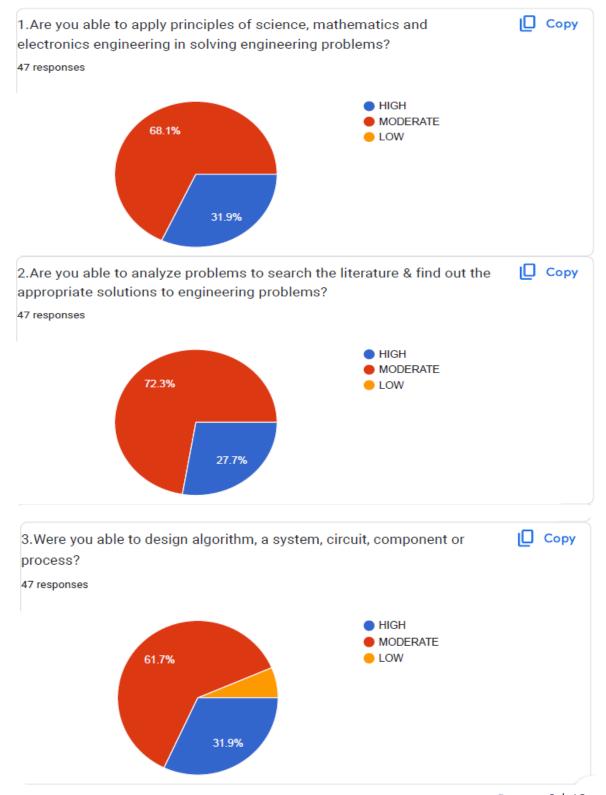

|              | 1    |         |       |
| 2  | Does curriculum helps in developing personality of your ward?                                                        |           |              | ~    |         |       |
| 3  | How do you rate the courses(subjects) in terms of their relevance to the latest technologies or future technologies? |           |              | V    |         |       |
| 9  | How do you rate the outcomes that your ward has achieved from the different projects/mini projects?                  |           |              | V    |         |       |





### VIVA Institute of Technology

Approved By AICTE, New Delhi, DTE, Govt. of Maharashtra Affiliated to the University of Mumbai Shirgaon, Virar(E.), Dist: Palghar- 401305, Maharashtra

#### PROGRAM EXIT SURVEY







### VIVA Institute of Technology







### VIVA Institute of Technology







### VIVA Institute of Technology