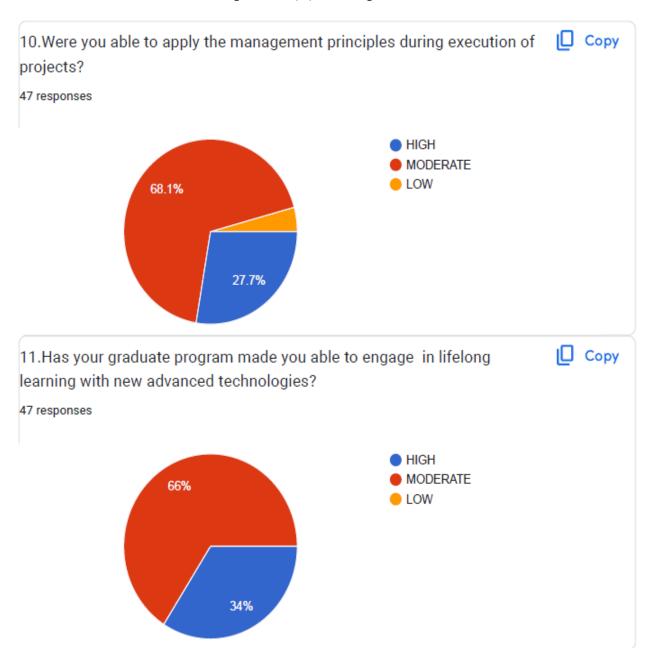

|           |              | ~    |         |       |
| 3  | How do you rate the courses(subjects) in terms of their relevance to the latest technologies or future technologies? |           |              | V    |         |       |
| 9  | How do you rate the outcomes that your ward has achieved from the different projects/mini projects?                  |           |              | V    |         |       |





### VIVA Institute of Technology

Approved By AICTE, New Delhi, DTE, Govt. of Maharashtra Affiliated to the University of Mumbai Shirgaon, Virar(E.), Dist: Palghar- 401305, Maharashtra

#### PROGRAM EXIT SURVEY







### VIVA Institute of Technology







### VIVA Institute of Technology







### VIVA Institute of Technology