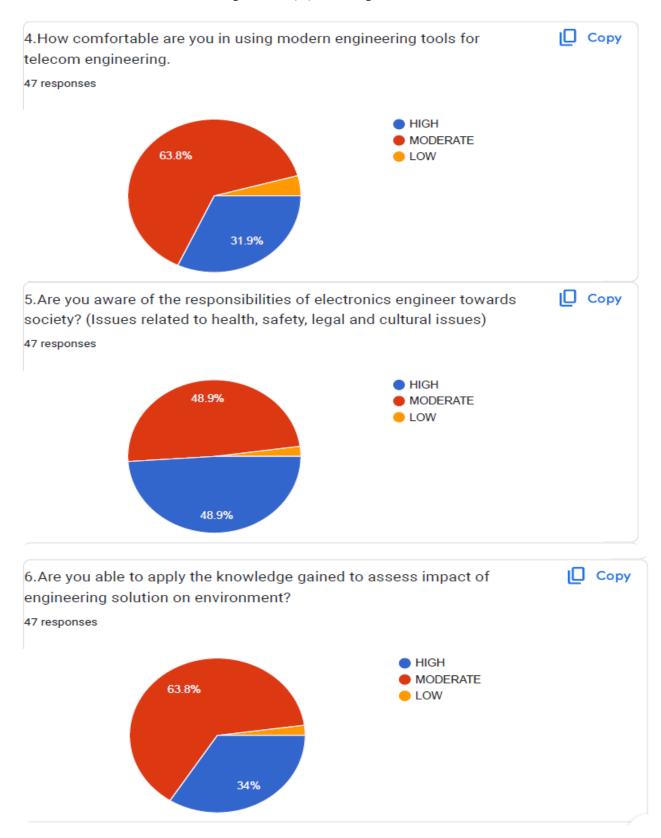

|
| 2  | Does curriculum helps in developing personality of your ward?                                                        |           |              | ~    |         |       |
| 3  | How do you rate the courses(subjects) in terms of their relevance to the latest technologies or future technologies? |           |              | V    |         |       |
| 9  | How do you rate the outcomes that your ward has achieved from the different projects/mini projects?                  |           |              | V    |         |       |





### VIVA Institute of Technology

Approved By AICTE, New Delhi, DTE, Govt. of Maharashtra Affiliated to the University of Mumbai Shirgaon, Virar(E.), Dist: Palghar- 401305, Maharashtra

#### PROGRAM EXIT SURVEY







### VIVA Institute of Technology







### VIVA Institute of Technology







### VIVA Institute of Technology