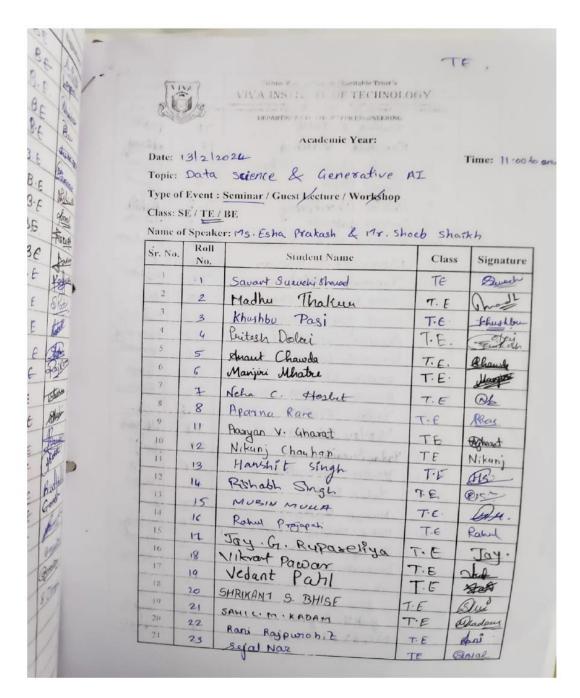

### Guest Lecture Report on Tenders and Contracts

Date: 23 October 2023. Time: 11:00 am - 01:00 pm

Venue: Seminar Hall, Viva Institute of Technology.

Guest Lecturer: Mr. Abhijit Wasave Organizer: Prof. Prashant Gondane

#### 1. Introduction:

A guest lecture on "Tenders and Contracts" was held on 23 October,2023 at Seminar Hall, Viva Institute of Technology. This Informative session was organized by Prof. Prashant Gondane and featured an expert in the field, Mr. Abhijit Wasave, who shared valuable insights into the intricacies of tenders and contracts. Tenders and contracts are pivotal elements of modern business, and the lecture aimed to elucidate the concepts and best practices associated with them.