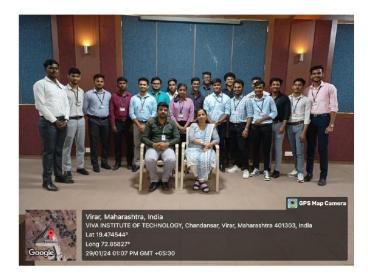

Krutik Patil provided valuable insights into the role and significance of standards in mechanical engineering. His expertise in BIS operations, standards development, and compliance processes helped students appreciate the impact of standards on the safety, quality, and efficiency of engineering products and processes. This session will undoubtedly contribute to students' academic growth and future professional success by emphasizing the importance of standardization in engineering. The added competition element further encouraged students to research and present on standards, fostering a deeper engagement with the subject. This session will undoubtedly contribute to students' academic growth and future professional success by emphasizing the importance of standardization in engineering.





# Vishnu Waman Thakur Charitable Trust's IVA Institute of Technolog Approved by AICTE New Delhi, Recognized by DTE, Govt. of Maharashtra And Affiliated to University of Mumbai

NAAC "B++" Grade



Vishnu Waman Thakur Charitable Trust's

### VIVA Institute of Technology

Shirgaon, Virar (East), Dist: Palghar-401305, Maharashtra Website: www.viva-technology.org

### Department of Mechanical Engineering

NAAC Accredited with "B++" Grade
MCHANICAL VIVA INSTITUTE OF TECHNOLOGY BIS STANDARD CLUB Bureau of Indian Standards Presentation Activity Attendnce Sheet

| Sr. No. | Group No. | Name of the students           | Signature      |
|---------|-----------|--------------------------------|----------------|
| 1       |           | BIND YOGESH BIRENDRAKUMAR      | Jam's          |
| 2       |