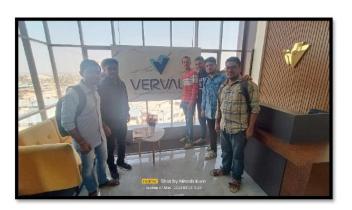

a transparent recruitment process designed to attract top talent, ensuring that each new team member aligns with our mission and values. Additionally, Vervali Systems provides internship opportunities that allow aspiring professionals to gain hands-on experience, work on real projects, and learn directly from industry experts. Through these internships, participants are well-prepared for future careers in software development and quality assurance.

Overall, Vervali Systems is dedicated to delivering exceptional software solutions while nurturing talent and driving innovation in the technology sector.



Approved by AICTE New Delhi, Recognized by DTE, Govt. of Maharashtra
And Affiliated to University of Mumbai
NAAC "B++" Grade

### REPORT ON INDUSTRIAL VISIT – Vervali Systems Pvt Ltd









Approved by AICTE New Delhi, Recognized by DTE, Govt. of Maharashtra

And Affiliated to University of Mumbai

NAAC "B++" Grade

#### <u>Report on Industrial Visit at Vervali Systems Pvt. Ltd 2023-24</u>

Date: 23rd March 2024.

Time: 10:30 am

Venue: Vervali Systems Pvt. Ltd, Vasai Road

Event: Industrial Visit

Total Participation: 10 students

The Department of Computer has successfully organized an Industrial Visit at Vervali Systems Pvt. Ltd situated at Vasai Road. This Industrial Visit was mainly organized for the Third Year students of the Computer Engineering Department. The CEO of Vervali Systems Mr. Nilesh Jain gave the students a thorough description about the company, their work and their clients. The students had a fun and fresh experience getting familiar with the corporat