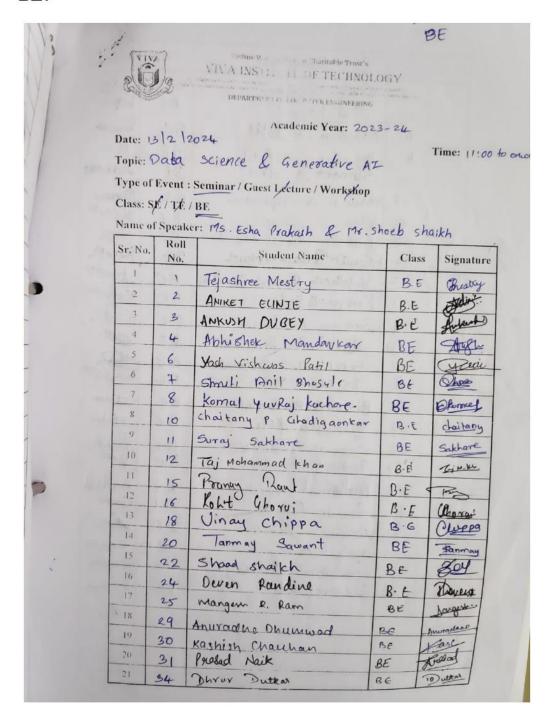

### Guest Lecture Report on Tenders and Contracts

Date: 23 October 2023. Time: 11:00 am - 01:00 pm

Venue: Seminar Hall, Viva Institute of Technology.

Guest Lecturer: Mr. Abhijit Wasave Organizer: Prof. Prashant Gondane

#### 1. Introduction:

A guest lecture on "Tenders and Contracts" was held on 23 October,2023 at Seminar Hall, Viva Institute of Technology. This Informative session was organized by Prof. Prashant Gondane and featured an expert in the field, Mr. Abhijit Wasave, who shared valuable insights into the intricacies of tenders and contracts. Tenders and contracts are pivotal elements of modern business, and the lecture aimed to elucidate the concepts and best practices associated with them.