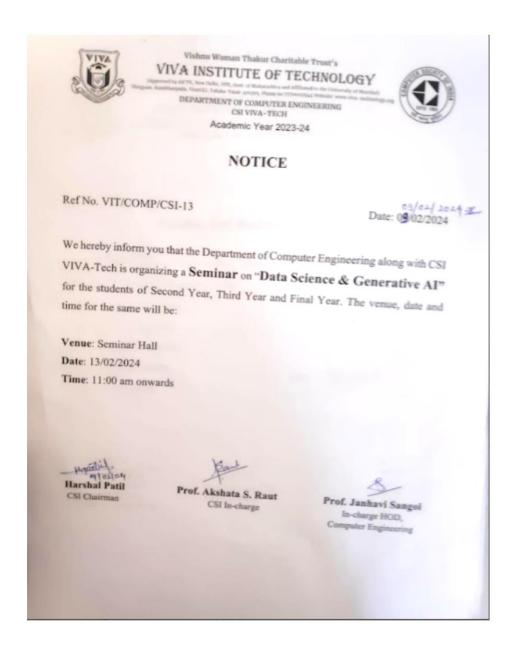

### Guest Lecture Report on Tenders and Contracts

Date: 23 October 2023. Time: 11:00 am - 01:00 pm

Venue: Seminar Hall, Viva Institute of Technology.

Guest Lecturer: Mr. Abhijit Wasave Organizer: Prof. Prashant Gondane

#### 1. Introduction:

A guest lecture on "Tenders and Contracts" was held on 23 October,2023 at Seminar Hall, Viva Institute of Technology. This Informative session was organized by Prof. Prashant Gondane and featured an expert in the field, Mr. Abhijit Wasave, who shared valuable insights into the intricacies of tenders and contracts. Tenders and contracts are pivotal elements of modern business, and the lecture aimed to elucidate the concepts and best practices associated with them.