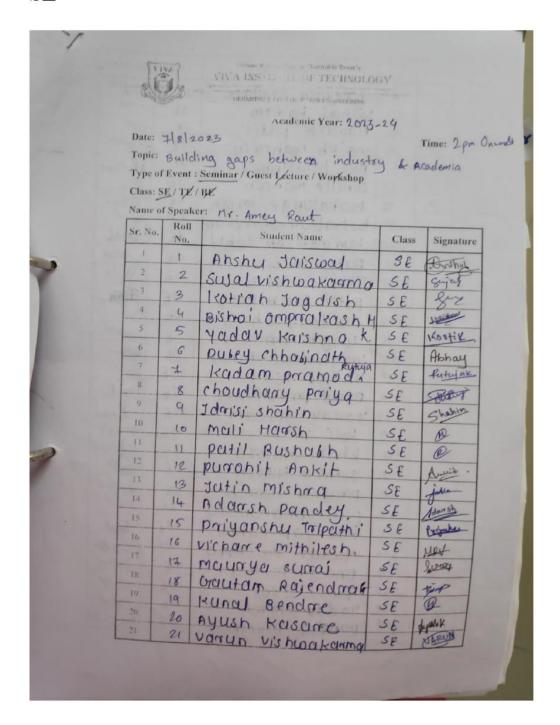

### **INDEX**

| Sr.<br>No. | Name of the institution / industry etc. with whom the MoU / linkage is made | List the actual activities under each MOU   | Number of students/teachers<br>participated under MoUs                                                                                                                                                                                     | Page<br>No. |
|------------|-----------------------------------------------------------------------------|---------------------------------------------|--------------------------------------------------------------------------------------------------------------------------------------------------------------------------------------------------------------------------------------------|-------------|
| 1.         | YBI Foundation                                                              | Internship                                  | S.E. (CSE-AIML) Students: 09                                                                                                                                                                                                               | 1-4         |
| 2.         | Aaradhya Associates                                                         | Guest<br>Lecture                            | Civil Engg. Students: 36                                                                                                                                                                                                                   | 5-11        |
| 3.         | Bureau of Indian Standards                                                  | Industrial Visit & Presentation Competition | Industrial Visit: S.E. (CSE-AIML) Students: 31, S.E. & T.E. (EXTC) Students: 58, Teaching Staff: 06  Presentation Competitions'. S.E. (CSE-AIML) Students: 67, S.E. & T.E. (Mechanical) Students: 25 S.E. & T.E. (Electrical) Students: 42 | 12-28       |
| 4.         | Preci-Tech Weighing Systems                                                 | Internship                                  | EXTC Students: 02                                                                                                                                                                                                                          | 29-31       |
| 5.         | Industrial Engineering Syndicate (INENSY)                                   | Industrial<br>Visit                         | EXTC Teaching Staff: 12                                                                                                                                                                                                                    | 32-35       |
| 6.         | Decometal                                                                   | Internship                                  | Mechanical Student: 01                                                                                                                                                                                                                     | 36-37       |
| 7.         | Testriq QA Lab,LLP                                                          | Guest lecture<br>& Seminar                  | Guest Lecture: S.E. T.E. & B.E. EXTC: 52 Students  Seminar: S.E. T.E. & B.E. Computer Students: 167                                                                                                                                        | 38-54       |
| 8.         | Unnarkar Group of Companies                                                 | Industrial<br>Visit                         | Civil Engg. Teaching Staff: 11                                                                                                                                                                                                             | 55-57       |
| 9.         | TechTantra Automation Pvt. Ltd.                                             | Seminar                                     | S.E. & T.E. Computer Students: 128                                                                                                                                                                                                         | 58-68       |