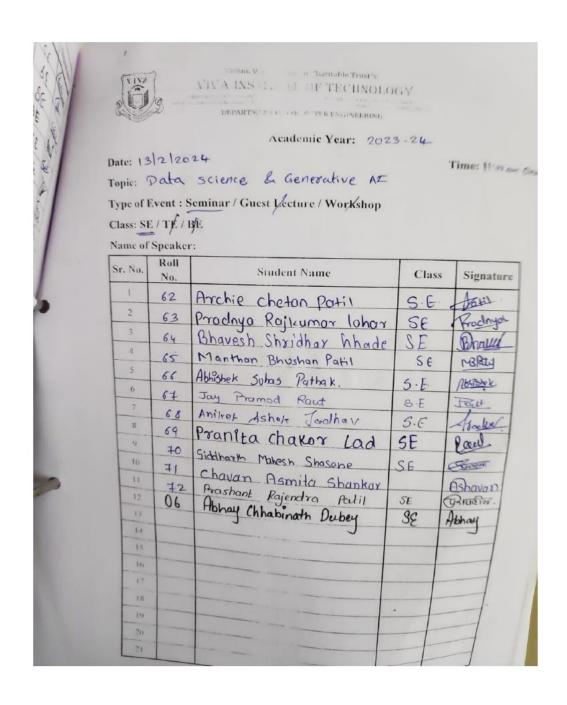

|       | 24      | 28          | Trongeth Un's la co                                                                                            | SE    | Booldon     |
|   |       | 23      | 27          | Pal Karidara Barnaj                                                                                            |       | Statute     |
|   |       | 22      | 26          | Student Vame                                                                                                   | Cla   |             |
|   |       | Sr. No. | Roll<br>No. | Start                                                                                                          |       |             |



Approved by AICTE New Delhi, Recognized by DTE, Govt. of Maharashtra And Affiliated to University of Mumbai





Approved by AICTE New Delhi, Recognized by DTE, Govt. of Maharashtra And Affiliated to University of Mumbai

NAAC "B++" Grade

#### CIVIL ENGINEERING DEPARTMENT

Date of Visit: 28/06/2024

Purpose: Site visit for

Participants: Faculty of Civil Engineering and Paresh Unnarkar & Associates

Venue:Virar(E)

#### Objective:

The purpose of this site visit was to evaluate the design and construction progress of the sewage treatment plant (STP) being developed for the hospital building. The visit aimed to assess the project's alignment with the design specifications, compliance with environmental standards, and overall progress toward completion.

#### **Project Overview:**

The sewage treatment plant is being constructed to manage the wastewater generated by the hospital building. The plan