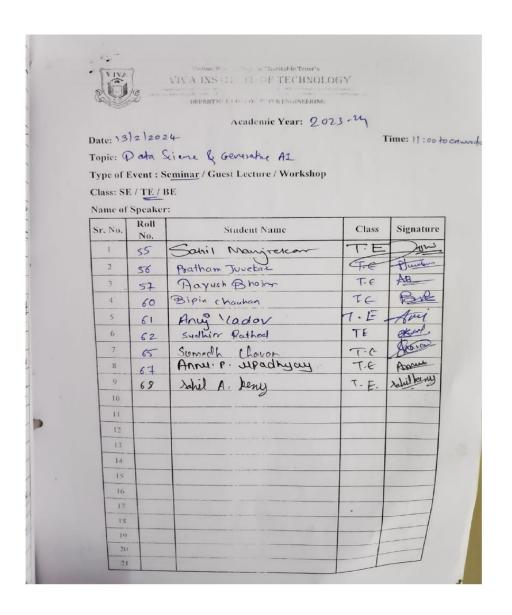

|



### Vishnu Waman Thakur Charitable Trust's VIVA Institute of Technolog Approved by AICTE New Delhi, Recognized by DTE, Govt. of Maharashtra And Affiliated to University of Mumbai





### Vishnu Waman Thakur Charitable Trust's Approved by AICTE New Delhi, Recognized by DTE, Govt. of Maharashtra And Affiliated to University of Mumbai

NAAC "B++" Grade

#### Attendance: SE:

| Type of Eve | nt:Ser | ninar/Guest Lecture/Workshop         |       | Time: (1:00 to on |
|-------------|--------|--------------------------------------|-------|-------------------|
|             | Roll   | Student Name                         | Class |                   |
| 1           | No.    | Anshu A laiguel                      | 9E    | Bashul            |
| 2           | 2      |                                      | 56    | Suil              |
| -3          |        | Syjat vishkarma                      | 86    | 24                |
| 4           | 3      | Manuman Bishnoi