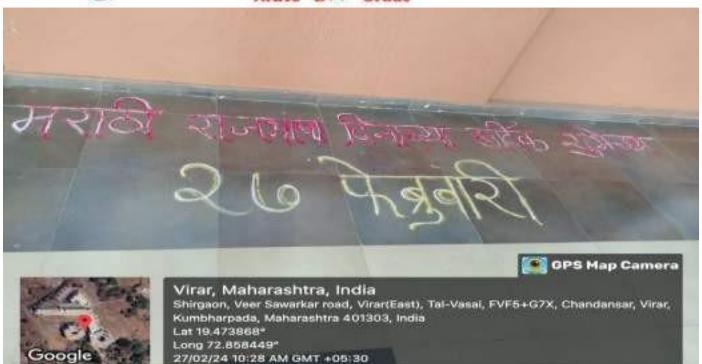

### २७ फेब्रुवारी "मराठी राजभाषा" दिनाच्या निमित्ताने

NDLI Club & VIVA Institute of Technology

ग्रंथालय सादर करीत आहेत मराठी कथा, कादंब-या, कविता यांचे ग्रंथ प्रदर्शन

ग्रंथ प्रदर्शन २७ आणि २८ फेब्रुवारी, २०२४

स्थळ ग्रंथालय विभाग

सहभागी व्हा संध्या :३ ते ४ वेळेत मराठी हस्ताक्षर भेट, कविता वाचन,

मला आवडलेले पुस्तक, हास्य-विडंबन कविता

Approved by AICTE New Delhi, Recognized by DTE, Govt. of Maharashtra And Affiliated to University of Numbai