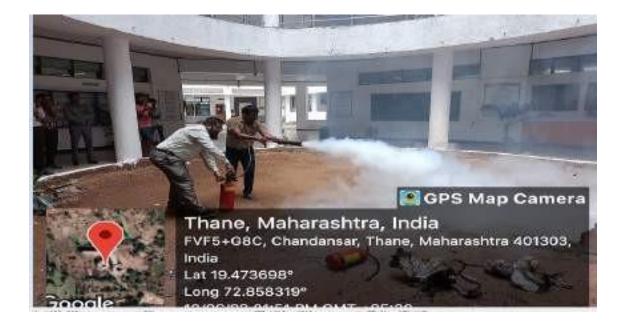

h Firebird Fire safety Services organized an event on "Fire Safety Awareness Program live demonstration on How to use Fire Extinguisher? on 13th June 2023 at noon 1:00 pm onwards at campus ground. Mr. Sayyed Jafri from Firebird Fire safety services delivered brief information about the causes of fire and safety steps and types of extinguishers with a live demonstration. Teaching and non-teaching staff attended this program and showed active participation by handling extinguishers and battling with the demonstrated fired object. A few glimpses of this event are as follows.

Prepared by: Sushruta Mulay, Assistant Prof VIP

Principal: Dr. Sunita Ogale





## **VIVA Institute of Technology**

Approved by AICTE, New Delhi, DTE, Government of Maharashtra And Affiliated to University of Mumbai