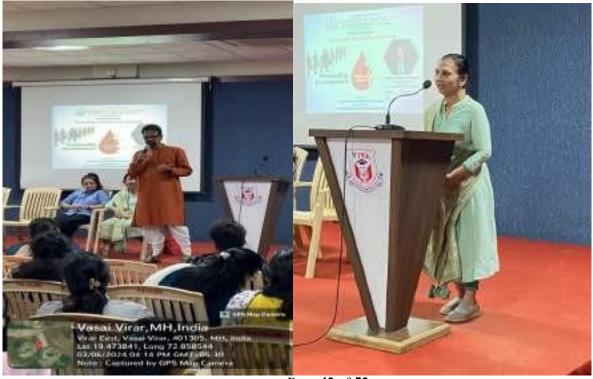

Respected Sir.

The Women Development Cell/Internal Complaint Committee of VIVA Institute of Technology would like to cordially invite you as a resource person on the topic "Personality Development and Meastrual Hygiene" on the occasion of International Women's Day.

We look forward to a positive response.

Date :

6th March, 2024.

Time :

3.68 p.m.

Venue

Seminar Hall, Fourth Floor

VIVA Institute of Technology.