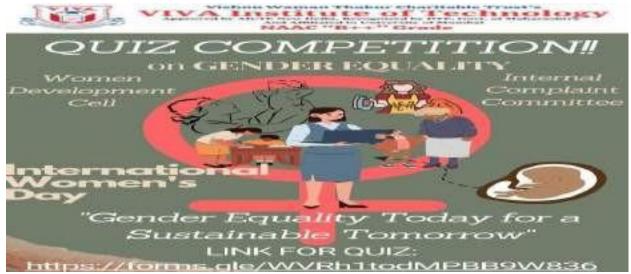

### **WOMEN DEVELOPMENT CELL – 2023-24**

Approved by AICTE New Delhi, Recognized by DTE, Govt. of Maharashtra And Affiliated to University of Mumbai

NAAC "B++" Grade

VIVA Institute of Technology

July February, 20134

#### APPEAL

"Lets Celebrate This International Women's Day" Womanhood by "Sharing and Caring"

The NSS and in assertance with the Western Development Call (WDC) and motion Congruent Communic (CCC) of VIVA inclinate of factoring is conducting "Sharing is Carteg" drive on Foday, 8" Starch 2028 on the common of Increasional Winner's Due The community with he along to discuss process applies and other hygienic drips has benchmarked, hard much possible, source, one in terrape got a new source of the Advance senter, Thebreus Frank Observe of Sage. Our resource is to raise awareness of the opportunity of the Process of Process of Union and trace a course to the copyright.