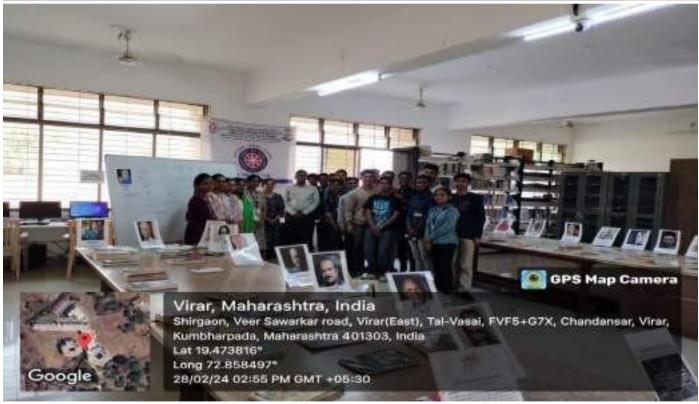

### २७ फेब्रुवारी "मराठी राजभाषा" दिनाच्या निमित्ताने

NDLI Club & VIVA Institute of Technology

ग्रंथालय सादर करीत आहेत मराठी कथा, कादंब-या, कविता यांचे ग्रंथ प्रदर्शन

ग्रंथ प्रदर्शन २७ आणि २८ फेब्रुवारी, २०२४

स्थळ ग्रंथालय विभाग

सहभागी व्हा संध्या :३ ते ४ वेळेत मराठी हस्ताक्षर भेट, कविता वाचन,

मला आवडलेले पुस्तक, हास्य-विडंबन कविता

Approved by AICTE New Delhi, Recognized by DTE, Govt. of Maharashtra And Affiliated to University of Numbai