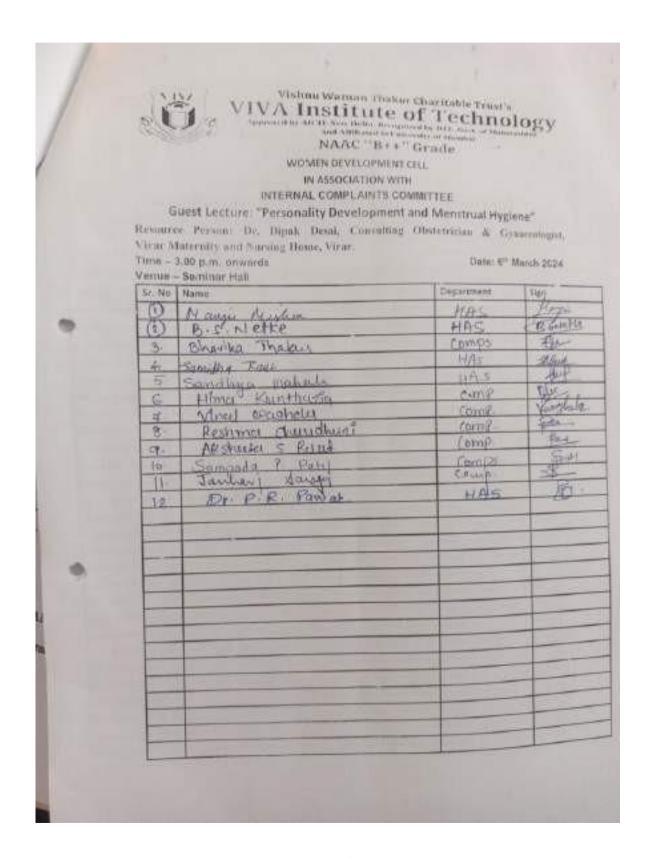

### WOMEN DEVELOPMENT CELL

IN ASSOCIATION WITH

INTERNAL COMPLAINTS COMMITTEE

Guest Lecture: "Personality Development and Menstrual Hygiene"

Resource Person; Dr. Dipak Desai, Consulting Obstetrician & Gynaccologist, Virur Maternity and Sursing Home, Virur.