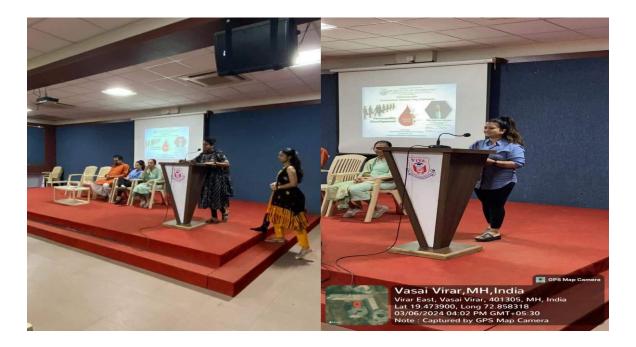

Respected Sir.

The Women Development Cell/Internal Complaint Committee of VIVA Institute of Technology would like to cordially invite you as a resource person on the topic "Personality Development and Meastrual Hygiene" on the occasion of International Women's Day.

We look forward to a positive response.

Date :

6th March, 2024.

Time :

3.68 p.m.

Venue

Seminar Hall, Fourth Floor

VIVA Institute of Technology.