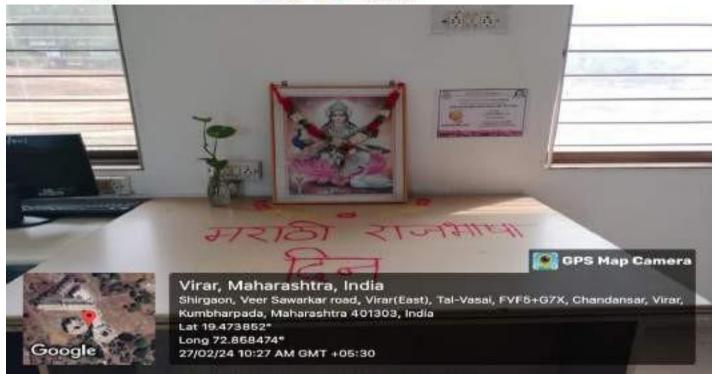

### २७ फेब्रुवारी "मराठी राजभाषा" दिनाच्या निमित्ताने

NDLI Club & VIVA Institute of Technology

ग्रंथालय सादर करीत आहेत मराठी कथा, कादंब-या, कविता यांचे ग्रंथ प्रदर्शन

ग्रंथ प्रदर्शन २७ आणि २८ फेब्रुवारी, २०२४

स्थळ ग्रंथालय विभाग

सहभागी व्हा संध्या :३ ते ४ वेळेत मराठी हस्ताक्षर भेट, कविता वाचन,

मला आवडलेले पुस्तक, हास्य-विडंबन कविता

Approved by AICTE New Delhi, Recognized by DTE, Govt. of Maharashtra And Affiliated to University of Numbai