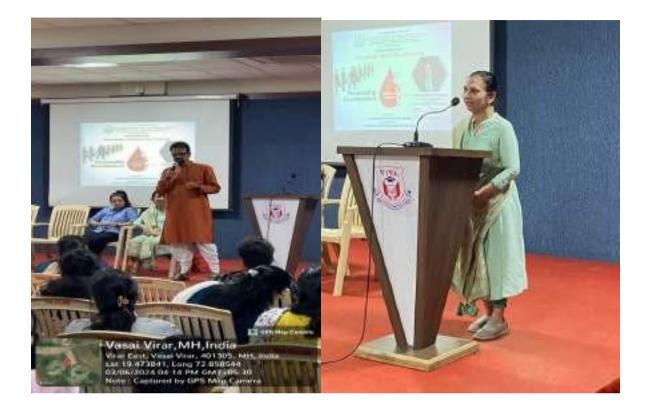

Respected Sir.

The Women Development Cell/Internal Complaint Committee of VIVA Institute of Technology would like to cordially invite you as a resource person on the topic "Personality Development and Meastrual Hygiene" on the occasion of International Women's Day.

The program is organized for all the students and faculty members. We will be grateful if you accept our invitation and share your expertise on the topic with our participants. Your knowledge and experience would be an excellent value-adding exercise for all.

We look forward to a positive response.

Date :

6th March, 2024.

Time :

3.68 p.m.

Venue

Seminar Hall, Fourth Floor

VIVA Institute of Technology.